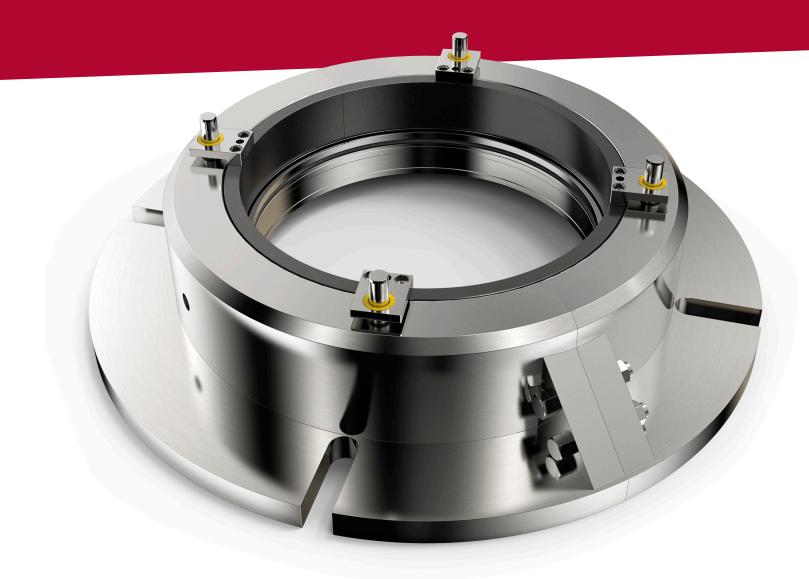

## **FA400 series** Small/Medium Hydro Split Mechanical Seal

## FULLY ADJUSTABLE SPLIT HYDRO TURBINE SEAL

#### **PRODUCT FEATURES**

#### 👩 Sizes available:

250 to 600 mm

- Method of closing the faces: Compression springs, pre-assembled in non-split versions
- Mechanical Wear indicators: As standard / no. Available as add-on
- Drive screws for the shaft size: Minimum 3 to 4 set screws
- Number of splits: 2 segments
- Material for the housing: Stainless steel