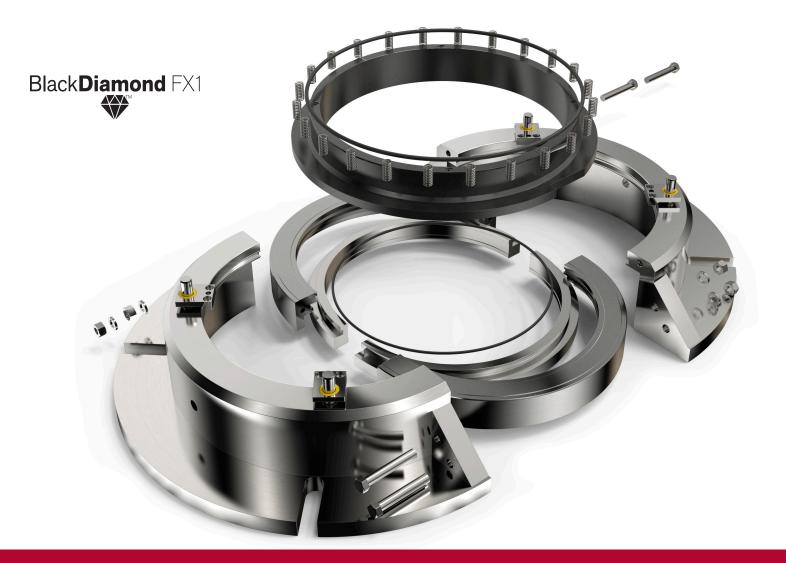

## **FA400 series** Small/Medium Hydro Split Mechanical Seal

## FULLY ADJUSTABLE SPLIT HYDRO TURBINE SEAL

#### **PRODUCT FEATURES**

#### 👩 Sizes available:

250 to 600 mm

- Method of closing the faces: Compression springs, pre-assembled in non-split versions
- Mechanical Wear indicators: As standard / no. Available as add-on
- Drive screws for the shaft size: Minimum 3 to 4 set screws
- Number of splits: 2 segments
- Material for the housing: Stainless steel

#### **Advantages:**

- No shaft wear
- Cost effective
- Quick delivery
- Floating sealing ring that ensure perfectflatness between sealing faces